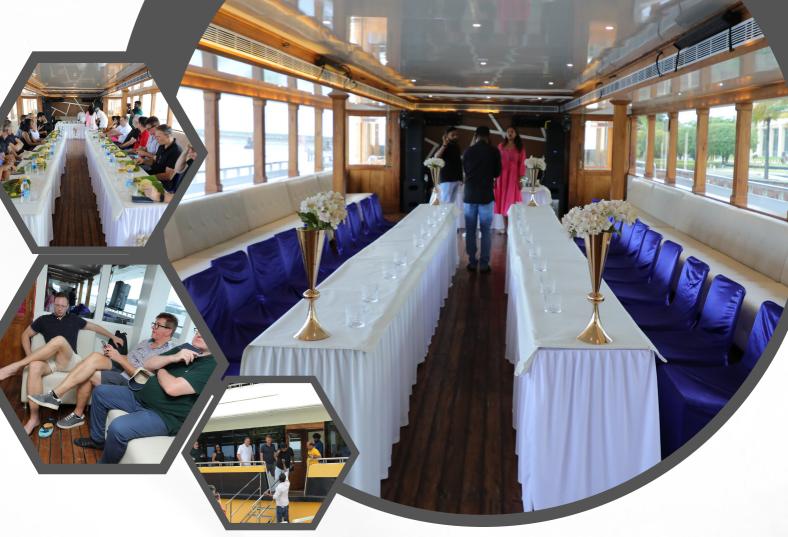

# Nedding Party Cruise

#### **PICKUP POINTS**

- Marine Drive, Kochi
- Bolgatty Grand Hyatt
- KTDC Bolgatty Palace
- Fort Kochi (Fort House) (Fort Kochi Ferry Jetty)

From spacious interiors and elegant seating arrangements.

#### **KEY FEATURES**

- Privacy
- Sightseeing
- Cultural Performance
- EMCEE
- Seating arrangments
- Fine Dining
- Kaorrokke
- Dj and party Space

REQUEST A FREE QUOTE

Cultural event cruises with traditional music, dance, and art forms, offering boat choices to suit your cultural theme.